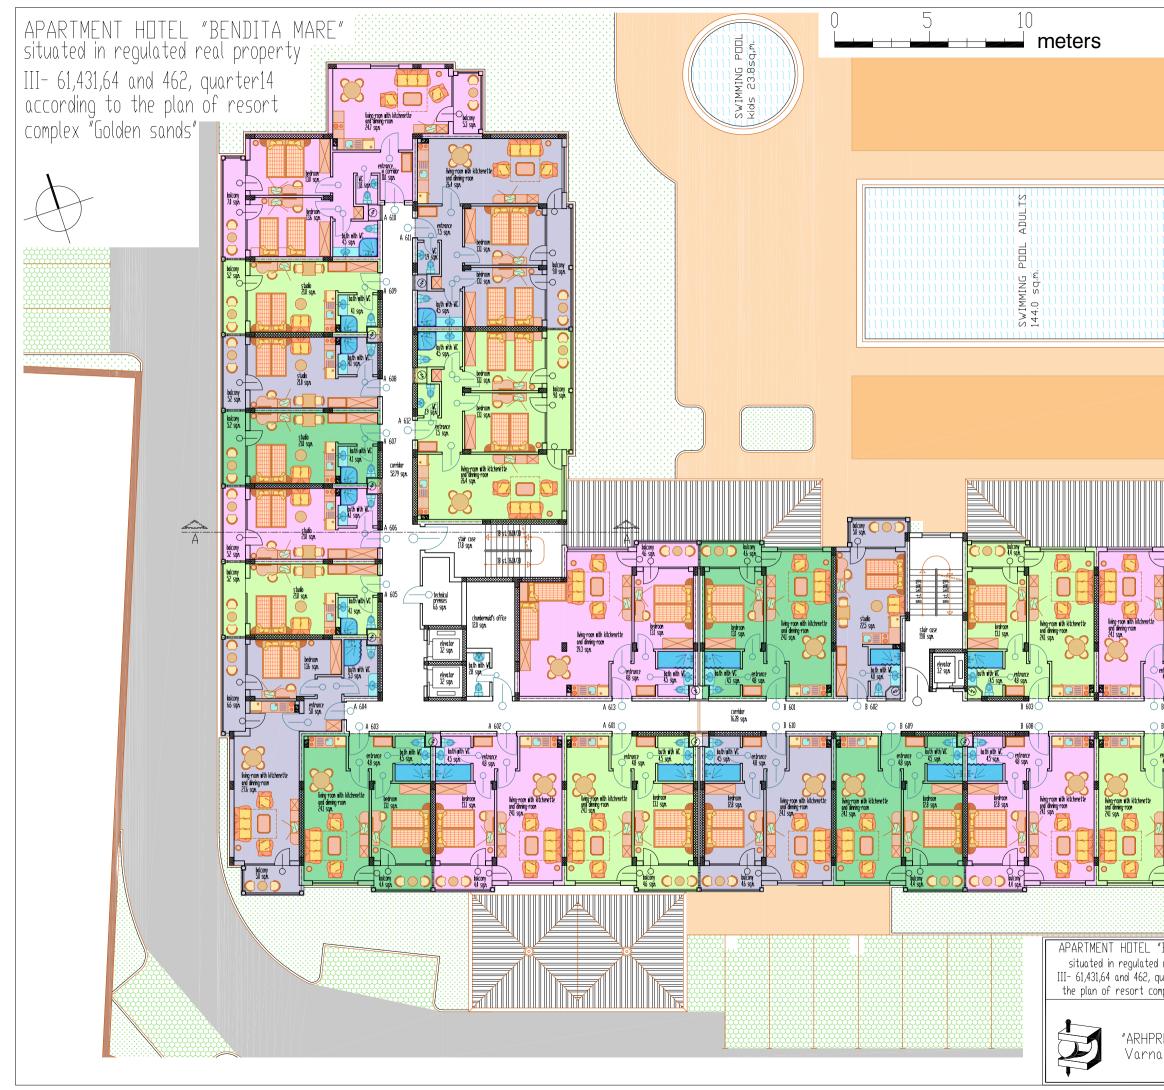

|                                                                                     | <b>U</b>                                         |                       |                        |
|-------------------------------------------------------------------------------------|--------------------------------------------------|-----------------------|------------------------|
| "BENDITA MARE"<br>% real property<br>quarter14 according to<br>mplex "Golden sands" | Sixth floor                                      | ~ - elev. +15.15      | Scale 1:200            |
|                                                                                     | investor:<br>" ASPI TOUR " Ltd.                  |                       |                        |
| κ <u>μ</u> μια,<br>α                                                                | stage: PRELIMINARY PREJECT<br>part: ARCHITECTURE |                       | date<br>september 2006 |
|                                                                                     | drafter:                                         | E.Rasheva arch.tecn.  | amera                  |
|                                                                                     | designed by:                                     | R. Rashev dipl. arch. | amer                   |
|                                                                                     | investor:                                        |                       | mer                    |
|                                                                                     | manager:                                         | Radoslav Rashev       |                        |
|                                                                                     |                                                  |                       |                        |