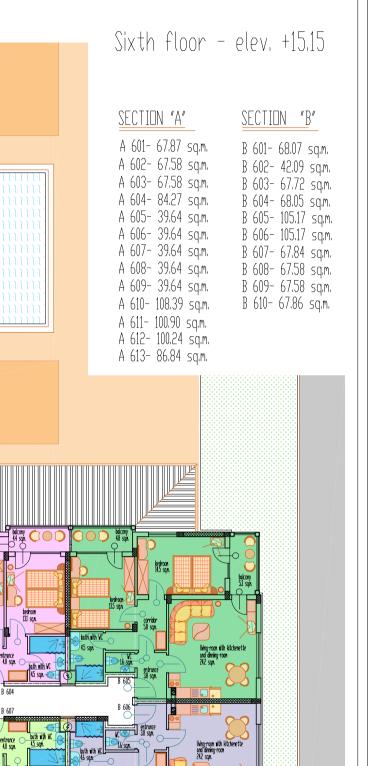

|                                                                                     | <b>U</b>                                         |                       |                        |
|-------------------------------------------------------------------------------------|--------------------------------------------------|-----------------------|------------------------|
| "BENDITA MARE"<br>% real property<br>quarter14 according to<br>mplex "Golden sands" | Sixth floor                                      | ~ - elev. +15.15      | Scale 1:200            |
|                                                                                     | investor:<br>" ASPI TOUR " Ltd.                  |                       |                        |
| κ <u>μ</u> μια,<br>α                                                                | stage: PRELIMINARY PREJECT<br>part: ARCHITECTURE |                       | date<br>september 2006 |
|                                                                                     | drafter:                                         | E.Rasheva arch.tecn.  | amera                  |
|                                                                                     | designed by:                                     | R. Rashev dipl. arch. | amer                   |
|                                                                                     | investor:                                        |                       | mer                    |
|                                                                                     | manager:                                         | Radoslav Rashev       |                        |
|                                                                                     |                                                  |                       |                        |